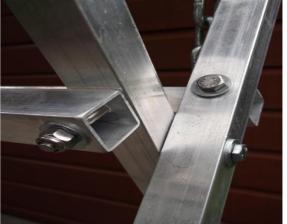

## The PT40 kit comprises:

- 2 x Pr of table legs c/w pre tensioned centre bolt and lock nut
- 2 x Top bars with industrial foam cover
- 4 x 5/16" x 1 ½" UNC button head cap screws with 3/16" internal hex
- 2 x Square tube cross braces 800mm
- 4 x 1/4" x 2 1/2" bolt c/w 2 x flat washers and lock nut
- 2 x Chains c/w eye bolt, nut, flat washer and lock nut
- 2 x Eye bolts with nut, flat washer and lock nut