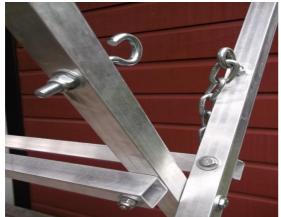

## The PT40 kit comprises:

- 2 x Pr of table legs c/w pre tensioned centre bolt and lock nut
- 2 x Top bars with industrial foam cover
- 4 x 5/16" x 1 ½" UNC button head cap screws with 3/16" internal hex
- 2 x Square tube cross braces 800mm
- 4 x 1/4" x 2 1/2" bolt c/w 2 x flat washers and lock nut
- 2 x Chains c/w eye bolt, nut, flat washer and lock nut
- 2 x Eye bolts with nut, flat washer and lock nut

4. Bracing and chains should look like this