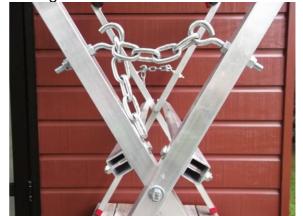

Mac's Equipment Ltd 3 Alison Ave, Herald Island Auckland 0618, New Zealand m +64 27 55 202 55 gst no. 107-578-552 e macseq@clear.net.nz

## **PT40 Panel Shop Table**

## **Assembly Information**

## The PT40 kit comprises:

- 2 x Pr of table legs c/w pre tensioned centre bolt and lock nut
- 2 x Top bars with industrial foam cover
- 4 x 5/16" x 1 ½" UNC button head cap screws with 3/16" internal hex
- 2 x Square tube cross braces 800mm
- 4 x 1/4" x 2 1/2" bolt c/w 2 x flat washers and lock nut
- 2 x Chains c/w eye bolt, nut, flat washer and lock nut
- 2 x Eye bolts with nut, flat washer and lock nut











4. Bracing and chains should look like this