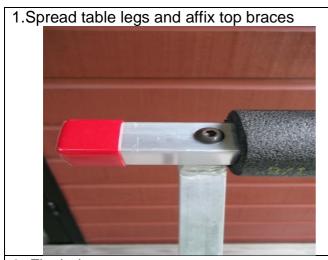

## The PT40 kit comprises:

- 2 x Pr of table legs c/w pre tensioned centre bolt and lock nut
- 2 x Top bars with industrial foam cover
- 4 x 5/16" x 1 ½" UNC button head cap screws with 3/16" internal hex
- 2 x Square tube cross braces 800mm
- 4 x 1/4" x 2 1/2" bolt c/w 2 x flat washers and lock nut
- 2 x Chains c/w eye bolt, nut, flat washer and lock nut
- 2 x Eye bolts with nut, flat washer and lock nut